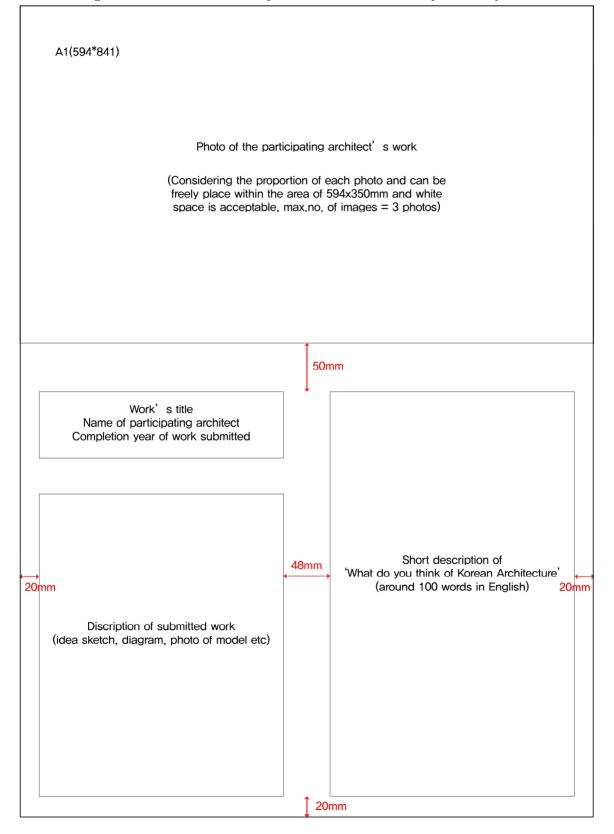

## [Appendix 1] Panel image guidelines

\* Panel image must be 594X841mm, 600dpi, both AI and PDF file output are required.